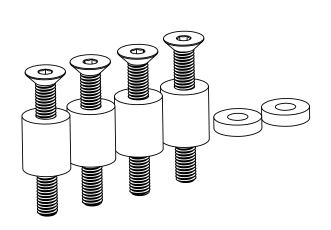

## Tip! Tape spacers together first.

| ITEM<br>NO. | DESCRIPTION                           | QTY. |
|-------------|---------------------------------------|------|
| 1           | AL SPACER<br>8.1IDx22.2Lx19.05OD      | 4    |
| 2           | M8 x 60 FHSCS<br>STAINLESS            | 4    |
| 3           | AL SPACER 8.1ID X<br>4.76L X 19.05 OD | 2    |