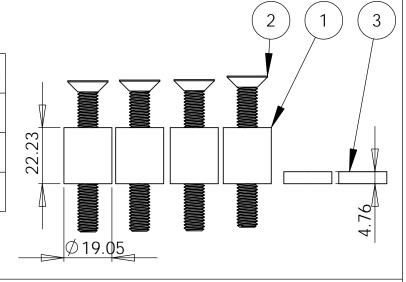

## Tip! Tape spacers together first.

| ITEM<br>NO. | DESCRIPTION                           | QTY. |
|-------------|---------------------------------------|------|
| 1           | AL SPACER<br>8.1IDx22.2Lx19.05OD      | 4    |
| 2           | M8 x 60 FHSCS<br>STAINLESS            | 4    |
| 3           | AL SPACER 8.1ID X<br>4.76L X 19.05 OD | 2    |